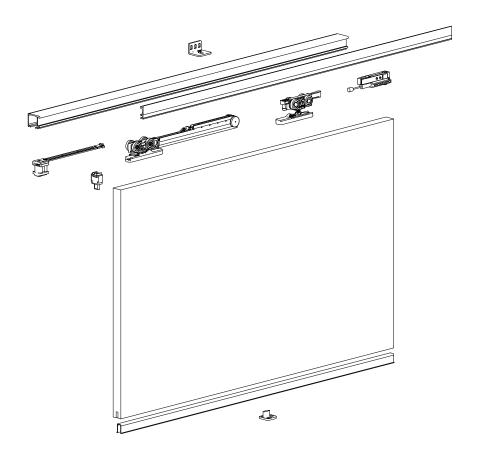

## **Eclettica Fluid**

Eclettica, developed as an improvement of Hide bracket, is an easy-to-assemble sliding system with bracket characterized by an automatic lateral coupling. Dedicated to wooden doors, it is also suitable to our Universal frame.

Eclettica bracket can be fully recessed in the door, in order to reduce the gap between door and track. It is also possible to embed the sliding rail into the ceiling.

Eclettica is available with the new Fluid soft closing dampers, in order to achieve an optimal braking motion and a noiseless sliding quality for doors of all sizes.

Maximum load capacity up to 250 kg.

New automatic lateral coupler bracket With possible embedded by milling or clip-on style.

Easy adjusting, easy mounting

Hooking system: the trolley can be automatically engaged in the brackets by simply positioning and pressing the pin on the bracket lever.

Release system: to release the trolley, hand operate the spring lever.