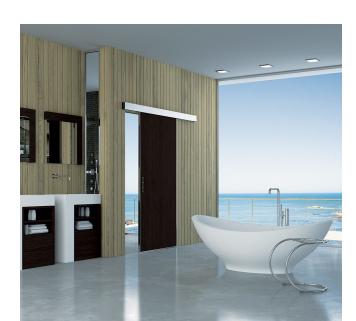

## **Eclettica Fluid**

Eclettica, developed as an improvement of Hide bracket, is an easy-to-assemble sliding system with bracket characterized by an automatic lateral coupling. Dedicated to wooden doors, it is also suitable to our Universal frame.

Eclettica bracket can be fully recessed in the door, in order to reduce the gap between door and track. It is also possible to embed the sliding rail into the ceiling.

Eclettica is available with the new Fluid soft closing dampers, in order to achieve an optimal braking motion and a noiseless sliding quality for doors of all sizes.