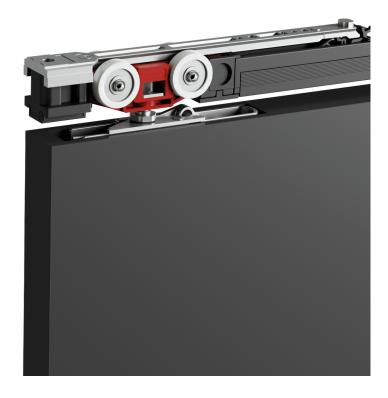

Maximum load capacity up to 250 kg.

New automatic lateral coupler bracket With possible embedded by milling or clip-on style.

Easy adjusting, easy mounting

Hooking system: the trolley can be automatically engaged in the brackets by simply positioning and pressing the pin on the bracket lever.

Release system: to release the trolley, hand operate the spring lever.