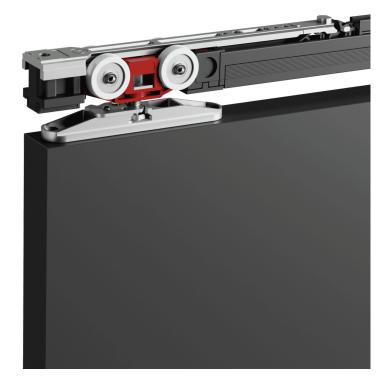

## **Step Fluid**

Step, developed as an improvement of the Classic bracket, is an easy-to-assemble sliding system with bracket characterized by an automatic frontal coupling.

Dedicated for wooden doors, it's also suitable to frameless glass door systems.

Step bracket can be partially recessed into the door, in order to reduce the gap between door and track. Step is available with the new Fluid soft closing dampers, in order to achieve an optimal braking motion and a noiseless sliding quality for doors of all sizes.

Maximum load capacity up to 250 kg.