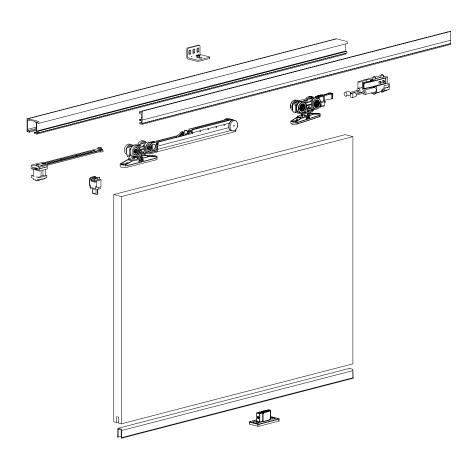

## **Step Fluid**

Step, developed as an improvement of the Classic bracket, is an easy-to-assemble sliding system with bracket characterized by an automatic frontal coupling.

Dedicated for wooden doors, it's also suitable to frameless glass door systems.

Step bracket can be partially recessed into the door, in order to reduce the gap between door and track. Step is available with the new Fluid soft closing dampers, in order to achieve an optimal braking motion and a noiseless sliding quality for doors of all sizes.

Maximum load capacity up to 250 kg.